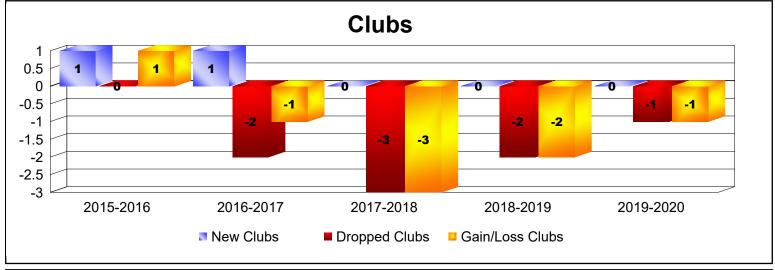

| -30                         | -30                      |
| 2018-2019 | 0            | -2               | -2                     | 5              | 0                  | 0                    | 0                   | 5                        | -81                         | -76                      |
| 2019-2020 | 0            | -1               | -1                     | 6              | 23                 | 0                    | 0                   | 29                       | -48                         | -19                      |
| Average   | 0            | -1               | -1                     | 6              | 11                 | 0                    | 0                   | 18                       | -37                         | -19                      |





MBR0065 Page 3 of 4 7/7/2020 3:43:18AM





MBR0065 Page 4 of 4 7/7/2020 3:43:18AM