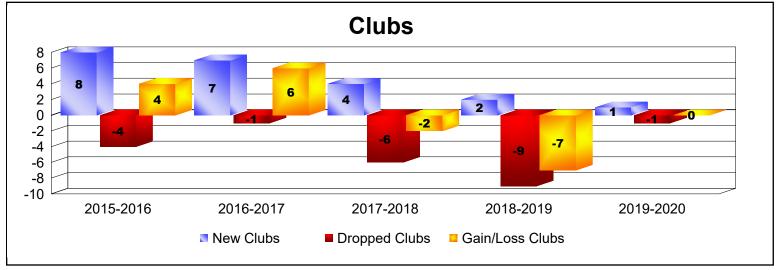

| Year      | New<br>Clubs | Dropped<br>Clubs | Gain/<br>Loss<br>Clubs | New<br>Members | Charter<br>Members | Reinstate<br>Members | Transfer<br>Members | Total<br>Member<br>Added | Total<br>Members<br>Dropped | Gain/<br>Loss<br>Members |
|-----------|--------------|------------------|------------------------|----------------|--------------------|----------------------|---------------------|--------------------------|-----------------------------|--------------------------|
| 2015-2016 | 8            | -4               | 4                      | 115            | 199                | 6                    | 2                   | 322                      | -203                        | 119                      |
| 2016-2017 | 7            | -1               | 6                      | 193            | 161                | 4                    | 3                   | 361                      | -161                        | 200                      |
| 2017-2018 | 4            | -6               | -2                     | 173            | 96                 | 7                    | 0                   | 276                      | -277                        | -1                       |
| 2018-2019 | 2            | -9               | -7                     | 62             | 69                 | 9                    | 2                   | 142                      | -394                        | -252                     |
| 2019-2020 | 1            | -1               | 0                      | 179            | 45                 | 10                   | 2                   | 236                      | -164                        | 72                       |
| Average   | 4            | -4               | 0                      | 144            | 114                | 7                    | 2                   | 267                      | -240                        | 28                       |