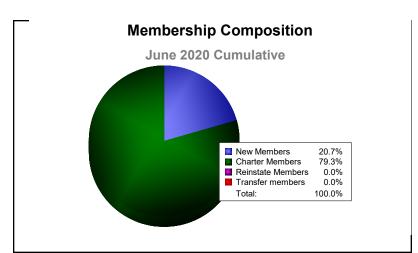

| -30                      |
| 2018-2019 | 0            | -2               | -2                     | 5              | 0                  | 0                    | 0                   | 5                        | -81                         | -76                      |
| 2019-2020 | 0            | -1               | -1                     | 6              | 23                 | 0                    | 0                   | 29                       | -48                         | -19                      |
| Average   | 0            | -1               | -1                     | 6              | 11                 | 0                    | 0                   | 18                       | -37                         | -19                      |





MBR0065 Page 3 of 4 7/7/2020 3:43:18AM





MBR0065 Page 4 of 4 7/7/2020 3:43:18AM