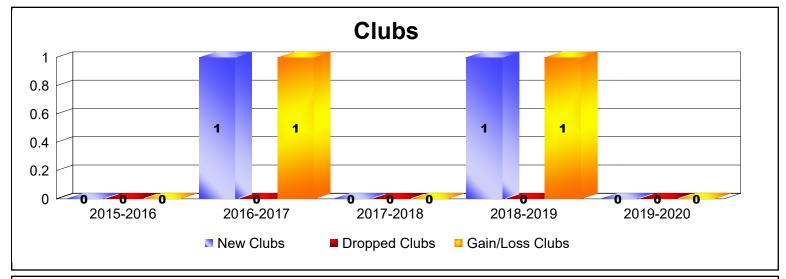

MBR0065 Page 1 of 4 7/7/2020 3:43:18AM

| Year      | New<br>Clubs | Dropped<br>Clubs | Gain/<br>Loss<br>Clubs | New<br>Members | Charter<br>Members | Reinstate<br>Members | Transfer<br>Members | Total<br>Member<br>Added | Total<br>Members<br>Dropped | Gain/<br>Loss<br>Members |
|-----------|--------------|------------------|------------------------|----------------|--------------------|----------------------|---------------------|--------------------------|-----------------------------|--------------------------|
| 2015-2016 | 0            | 0                | 0                      | 5              | 0                  | 0                    | 0                   | 5                        | -1                          | 4                        |
| 2016-2017 | 1            | 0                | 1                      | 56             | 51                 | 3                    | 1                   | 111                      | -94                         | 17                       |
| 2017-2018 | 0            | 0                | 0                      | 15             | 1                  | 2                    | 0                   | 18                       | -40                         | -22                      |
| 2018-2019 | 1            | 0                | 1                      | 22             | 22                 | 2                    | 1                   | 47                       | -27                         | 20                       |
| 2019-2020 | 0            | 0                | 0                      | 7              | 0                  | 5                    | 0                   | 12                       | -6                          | 6                        |
| Average   | 0            | 0                | 0                      | 21             | 15                 | 2                    | 0                   | 39                       | -34                         | 5                        |