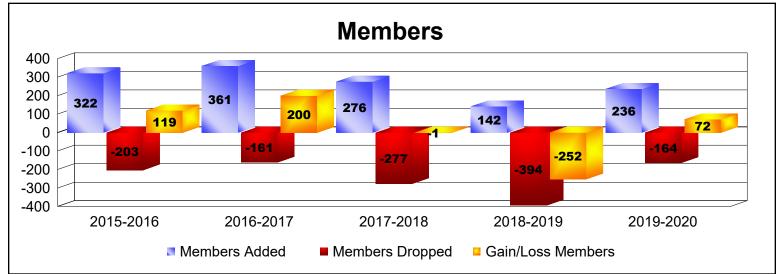

| Year      | New<br>Clubs | Dropped<br>Clubs | Gain/<br>Loss<br>Clubs | New<br>Members | Charter<br>Members | Reinstate<br>Members | Transfer<br>Members | Total<br>Member<br>Added | Total<br>Members<br>Dropped | Gain/<br>Loss<br>Members |
|-----------|--------------|------------------|------------------------|----------------|--------------------|----------------------|---------------------|--------------------------|-----------------------------|--------------------------|
| 2015-2016 | 8            | -4               | 4                      | 115            | 199                | 6                    | 2                   | 322                      | -203                        | 119                      |
| 2016-2017 | 7            | -1               | 6                      | 193            | 161                | 4                    | 3                   | 361                      | -161                        | 200                      |
| 2017-2018 | 4            | -6               | -2                     | 173            | 96                 | 7                    | 0                   | 276                      | -277                        | -1                       |
| 2018-2019 | 2            | -9               | -7                     | 62             | 69                 | 9                    | 2                   | 142                      | -394                        | -252                     |
| 2019-2020 | 1            | -1               | 0                      | 179            | 45                 | 10                   | 2                   | 236                      | -164                        | 72                       |
| Average   | 4            | -4               | 0                      | 144            | 114                | 7                    | 2                   | 267                      | -240                        | 28                       |