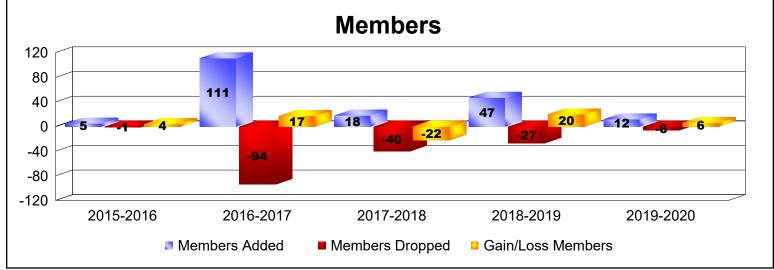

MBR0065 Page 1 of 4 7/7/2020 3:43:18AM

| Year      | New<br>Clubs | Dropped<br>Clubs | Gain/<br>Loss<br>Clubs | New<br>Members | Charter<br>Members | Reinstate<br>Members | Transfer<br>Members | Total<br>Member<br>Added | Total<br>Members<br>Dropped | Gain/<br>Loss<br>Members |
|-----------|--------------|------------------|------------------------|----------------|--------------------|----------------------|---------------------|--------------------------|-----------------------------|--------------------------|
| 2015-2016 | 0            | 0                | 0                      | 5              | 0                  | 0                    | 0                   | 5                        | -1                          | 4                        |
| 2016-2017 | 1            | 0                | 1                      | 56             | 51                 | 3                    | 1                   | 111                      | -94                         | 17                       |
| 2017-2018 | 0            | 0                | 0                      | 15             | 1                  | 2                    | 0                   | 18                       | -40                         | -22                      |
| 2018-2019 | 1            | 0                | 1                      | 22             | 22                 | 2                    | 1                   | 47                       | -27                         | 20                       |
| 2019-2020 | 0            | 0                | 0                      | 7              | 0                  | 5                    | 0                   | 12                       | -6                          | 6                        |
| Average   | 0            | 0                | 0                      | 21             | 15                 | 2                    | 0                   | 39                       | -34                         | 5                        |