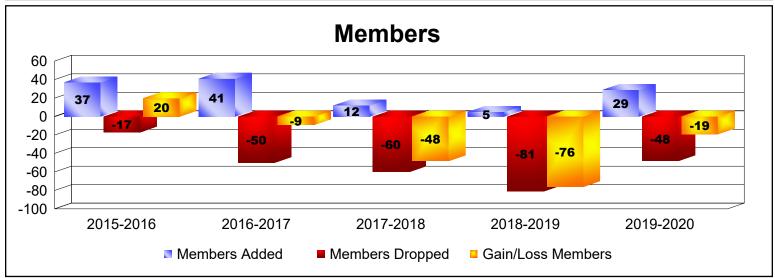

| -30                         | -30                      |
| 2018-2019 | 0            | -2               | -2                     | 5              | 0                  | 0                    | 0                   | 5                        | -81                         | -76                      |
| 2019-2020 | 0            | -1               | -1                     | 6              | 23                 | 0                    | 0                   | 29                       | -48                         | -19                      |
| Average   | 0            | -1               | -1                     | 6              | 11                 | 0                    | 0                   | 18                       | -37                         | -19                      |





MBR0065 Page 3 of 4 7/7/2020 3:43:18AM





MBR0065 Page 4 of 4 7/7/2020 3:43:18AM